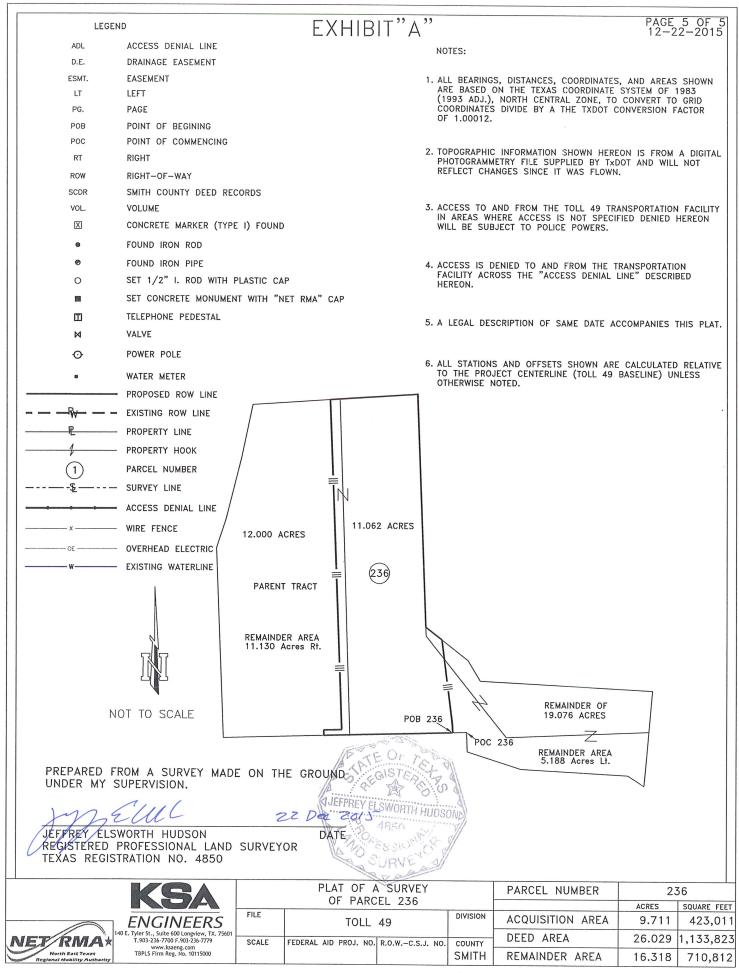

**Parcel 236 Owner:** Ralph L. Page and wife, Judith C. Page **Purchase Price:** \$ 165,000.00 **Property Description:** *See following pages* 

Page 1 of 4 July 10, 2015