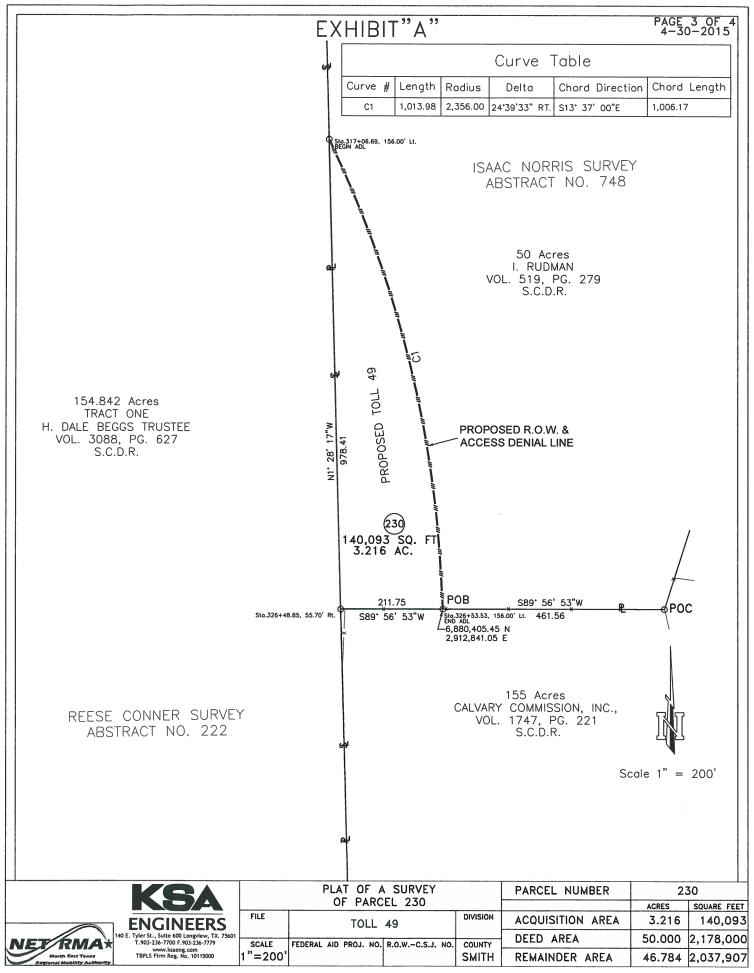

# Parcel 230

**Owner:** The Rudman Family Trust, MER Energy Ltd., The Rudman Partnership, Sater Family Partnership, Alvrone Sater Trust U/W/O I. Rudman, and Alvrone Sater Trust #3 **Purchase Price:** \$ 19,185.00 **Property Description:** *See following pages* 