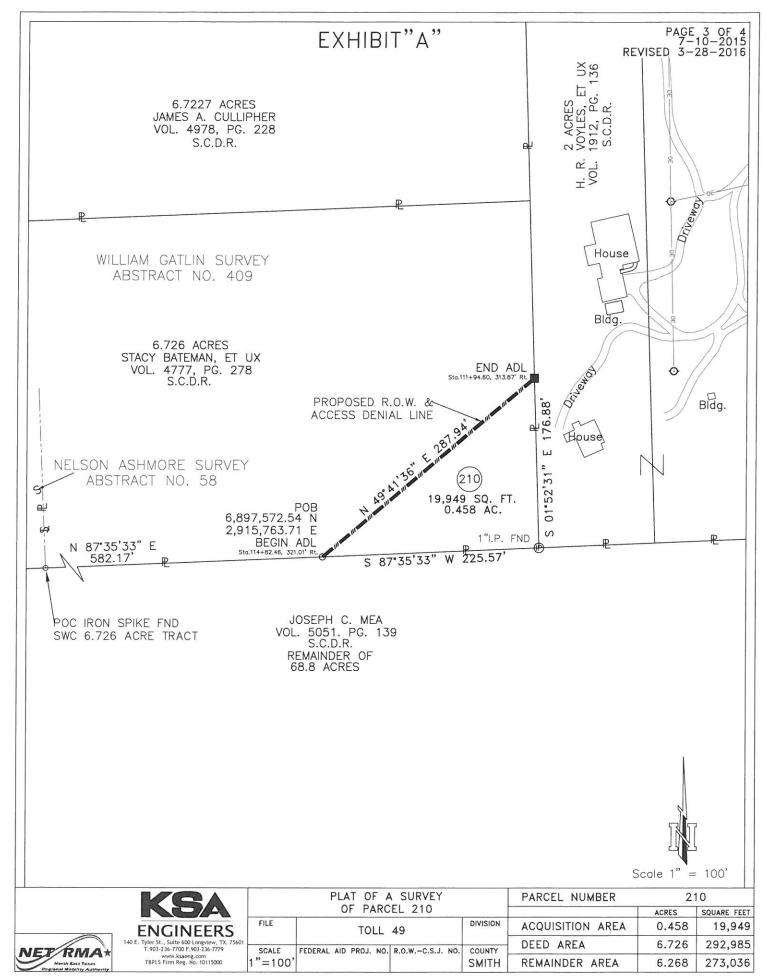

# Parcel 210

**Owner:** Stacy Bateman and wife, Carla Bateman **Purchase Price:** \$ 15,860.00 **Property Description:** *See following pages* 