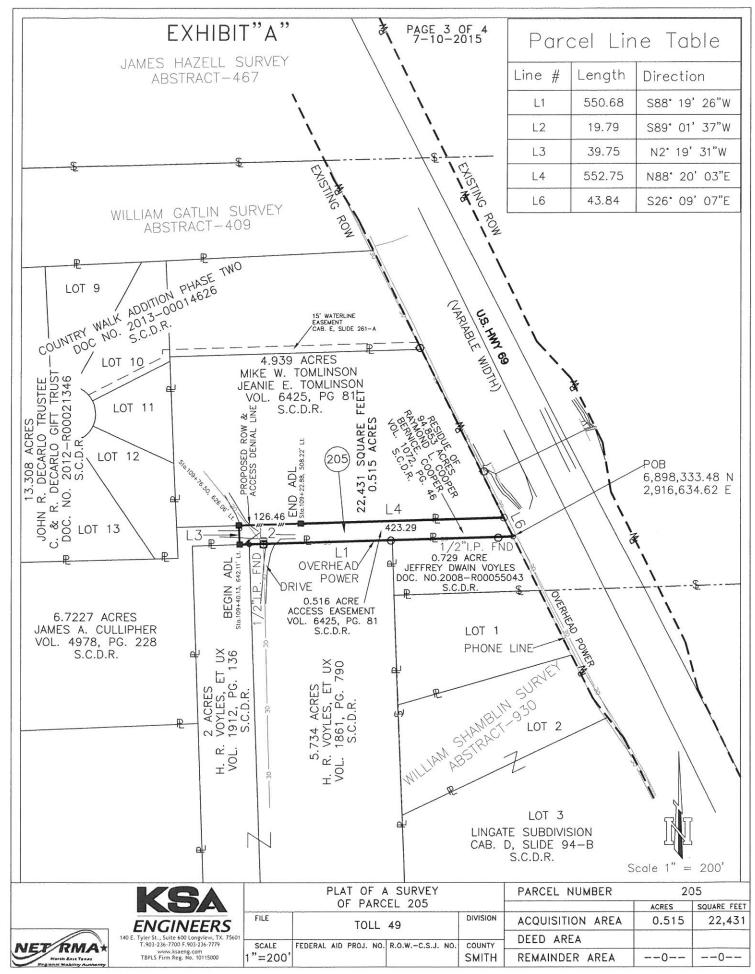

#### **Description for Parcel 205**

Being 0.515 acres (22,431 square feet) of land situated in the William Gatlin Survey, Abstract No. 409, Smith County, Texas, and being a portion of the residue of a 94.853 acre tract which was conveyed to Raymond L. Cooper and wife Bernice Cooper, by instrument recorded in Volume 1072, Page 46, Smith County Deed Records (SCDR), and also being described as a "0.516 acre Access Easement" recorded in Volume 6425, Page 81, SCDR, said 0.515 acres (22,431 square feet) of land being more particularly described by metes and bounds as follows;

**BEGINNING** at a 1/2 inch iron pipe found on the existing west right-of-way line of U.S. Highway 69 (variable width), the same being the northeast corner of a 0.729 acre tract which was conveyed to Jeffrey Dwain Voyles by instrument recorded in Document No. 2008-R00055043, SCDR, and having surface coordinates of North 6,898,333.48, East 2,916,634.62;

**THENCE** S 88° 19' 26" W, departing said west right-of-way line, along the north boundary line of said 0.729 acre tract, and the north boundary line of a 5.734 acre tract which was conveyed to H. R. Voyles, et ux by instrument recorded in Volume 1861, Page 790, SCDR, a distance of 550.68 feet to a 1/2 inch iron pipe found at the northeast corner of a 2 acre tract which was conveyed to H. R. Voyles, et ux by instrument recorded in Volume 1912, Page 136, SCDR, the same being the northwest corner of said 5.734 acre tract;

**THENCE** S 89° 01' 37" W, along the north boundary line of said 2 acre tract, a distance of 19.79 feet to a concrete monument with "NET RMA" cap set at the most northerly southeast corner of a 6.7227 acre tract which was conveyed to James A. Cullipher by instrument recorded in Volume 4978, Page 228, SCDR, the same being on the proposed west right-of-way line of U. S. Highway 69, and being set at, Station 109+40.13, 642.11 feet Left, and the beginning of an Access Denial Line;

**THENCE** N 02° 19' 31" W, along said proposed west right-of-way line and said Access Denial Line, the same also being the most northerly east line of said 6.7227 acre tract, a distance of 39.75 feet to a concrete monument with "NET RMA" cap set on the south boundary line of a 4.939 acre which was conveyed to Mike W. Tomlinson, et ux by an instrument recorded in Volume 6425, Page 81, SCDR, at Station 109+76.50, 626.06 feet Left;

**THENCE** N 88° 20' 03" E, along said proposed west right-of-way line and said Access Denial Line, the same being the south boundary line of said 4.939 acre tract, at a distance of 129.46 feet pass a concrete monument with "NET RMA" cap set, at Station 109+22.88, 508.22 feet Left, for the end of said Access Denial Line, and continuing for a total distance of 552.75 feet to a ½" iron rod with a plastic cap stamped "KSA ENG" set at the southeast corner of said 4.939 acre tract, the same being in the existing west right-of-way line of U. S. Highway 69 (variable width);

#### **Description for Parcel 205**

**THENCE** S 26° 09' 07" E, along said existing west right-of-way line, a distance of 43.84 feet to the **PLACE OF BEGINNING**, containing 0.515 acres (22,431 square feet) of land;

#### **NOTES:**

The bearings recited herein are based on the Texas State Plane Coordinate System of 1983, North Central Zone, to convert to grid coordinates divide by the TxDOT conversion factor of 1.00012.

Access is prohibited across the "Access Denial Line" to the transportation facility from the adjacent property.

All stations and offsets shown are calculated relative to U.S. Highway 69 baseline unless otherwise noted.