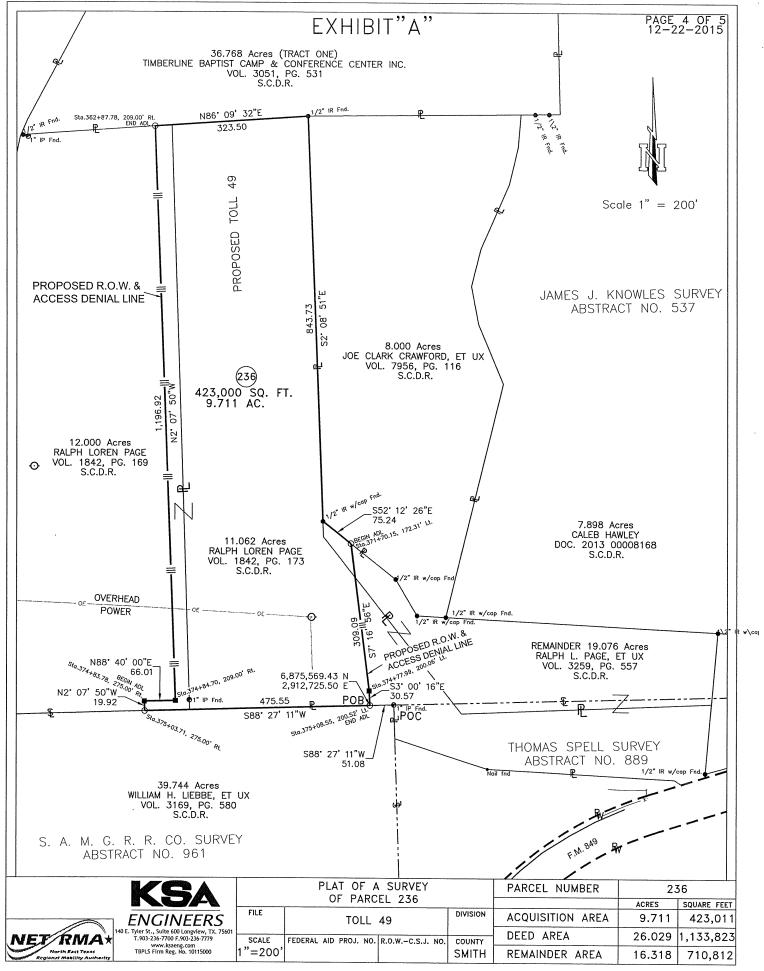

**Parcel 236 Owner:** Ralph L. Page and wife, Judith C. Page **Purchase Price:** \$ 165,000.00 **Property Description:** *See following pages* 

Page 1 of 4 July 10, 2015